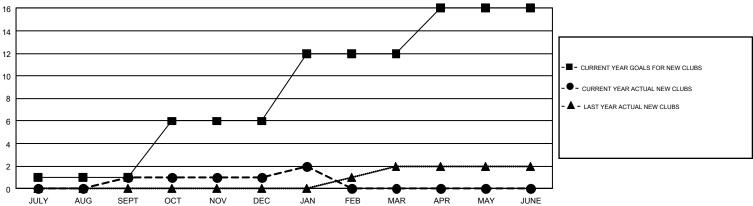

## GMT Constitutional Area 2, Group B

GMT: CHRIS LEWIS

REPORT DOES NOT INCLUDE CLUBS IN UNDISTRICTED AREAS.

| Clubs         |               |              |               | Members               |                                                                |                                                              |                                                    |  |
|---------------|---------------|--------------|---------------|-----------------------|----------------------------------------------------------------|--------------------------------------------------------------|----------------------------------------------------|--|
|               | RESULTS FO    | PR 2016-2017 |               | RESULTS FOR 2016-2017 |                                                                |                                                              |                                                    |  |
| QUARTER       | NEW CLUB GOAL | NEW CLUBS    | DROPPED CLUBS | QUARTER               | NEW MEMBER GROWTH<br>NET GOAL (not reinstated<br>or transfers) | NEW MEMBER<br>GROWTH ACTUAL (not<br>reinstated or transfers) | DROPPED<br>MEMBERS ACTUAL<br>(including transfers) |  |
| JULY/AUG/SEPT | 1             | 1            | 4             | JULY/AUG/SEPT         | -195                                                           | 252                                                          | 693                                                |  |
| OCT/NOV/DEC   | 5             | 0            | 3             | OCT/NOV/DEC           | 223                                                            | 532                                                          | 558                                                |  |
| JAN/FEB/MAR   | 6             | 1            | 2             | JAN/FEB/MAR           | 222                                                            | 170                                                          | 195                                                |  |
| APR/MAY/JUNE  | 4             | 0            | 0             | APR/MAY/JUNE          | 135                                                            | 0                                                            | 0                                                  |  |

## GOALS AND ACTUAL NEW CLUBS CUMULATIVE

| DROPPED CLUBS: 9  DROPPED MEMBERS |       |                           |                                 | 13,216 (71.60%)<br>5,241 (28.40%) |       |
|-----------------------------------|-------|---------------------------|---------------------------------|-----------------------------------|-------|
| DECEASED                          | 150   | CLICK HERE FOR CUMULATIVE | TOTAL FAMILY UNIT MEMBERS       |                                   | 3,363 |
| CLUB CANCELLED 44                 |       | MEMBERSHIP DATA           |                                 |                                   | 1 715 |
| OTHER                             | 1,252 |                           | FAMILY MEMBERS PAYING HALF DUES |                                   | 1,715 |
| TOTAL                             | 1,446 |                           |                                 |                                   |       |