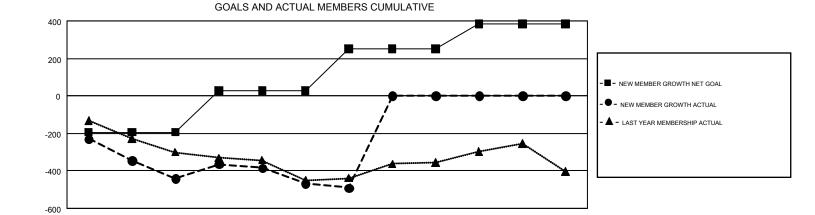

## GMT Constitutional Area 2, Group B

GMT: CHRIS LEWIS

REPORT DOES NOT INCLUDE CLUBS IN UNDISTRICTED AREAS.

| Clubs         |               |              |               | Members               |                                                                |                                                              |                                                    |  |
|---------------|---------------|--------------|---------------|-----------------------|----------------------------------------------------------------|--------------------------------------------------------------|----------------------------------------------------|--|
|               | RESULTS FO    | PR 2016-2017 |               | RESULTS FOR 2016-2017 |                                                                |                                                              |                                                    |  |
| QUARTER       | NEW CLUB GOAL | NEW CLUBS    | DROPPED CLUBS | QUARTER               | NEW MEMBER GROWTH<br>NET GOAL (not reinstated<br>or transfers) | NEW MEMBER<br>GROWTH ACTUAL (not<br>reinstated or transfers) | DROPPED<br>MEMBERS ACTUAL<br>(including transfers) |  |
| JULY/AUG/SEPT | 1             | 1            | 4             | JULY/AUG/SEPT         | -195                                                           | 252                                                          | 693                                                |  |
| OCT/NOV/DEC   | 5             | 0            | 3             | OCT/NOV/DEC           | 223                                                            | 532                                                          | 558                                                |  |
| JAN/FEB/MAR   | 6             | 1            | 2             | JAN/FEB/MAR           | 222                                                            | 170                                                          | 195                                                |  |
| APR/MAY/JUNE  | 4             | 0            | 0             | APR/MAY/JUNE          | 135                                                            | 0                                                            | 0                                                  |  |

## GOALS AND ACTUAL NEW CLUBS CUMULATIVE

| DROPPED CLUBS: 9  DROPPED MEMBERS |       |                           |                                 | 13,216 (71.60%)<br>5,241 (28.40%) |       |
|-----------------------------------|-------|---------------------------|---------------------------------|-----------------------------------|-------|
| DECEASED                          | 150   | CLICK HERE FOR CUMULATIVE | TOTAL FAMILY UNIT MEMBERS       |                                   | 3,363 |
| CLUB CANCELLED 44                 |       | MEMBERSHIP DATA           |                                 |                                   | 1 715 |
| OTHER                             | 1,252 |                           | FAMILY MEMBERS PAYING HALF DUES |                                   | 1,715 |
| TOTAL                             | 1,446 |                           |                                 |                                   |       |